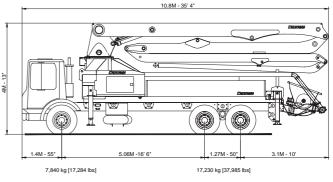

| BOOM SPECIFICATIONS                 |                      |
|-------------------------------------|----------------------|
| 4 section roll & fold (vert. reach) | 104'33" (31.8 m)     |
| Maximum horizontal reach            | 91'86" (28 m)        |
| Reach from front of truck           | 83' (25.5 m)         |
| Unfolding height                    | 24′ 3″ (7.4 m)       |
| Rotation                            | 370 degree           |
| Section articulation                | 92 / 180 / 250 / 245 |
| Proportional Boom                   | Yes                  |
| Delivery line                       | 5" (125 mm)          |
| 1st Section                         | 26'3" (8m)           |
| 2nd Section                         | 22′11″ (7 m)         |
| 3rd Section                         | 22'11" (7 m)         |
| 4th Section                         | 19′18″ (6 m)         |

| OUTRIGGER SPECIFICATIONS |                        |  |
|--------------------------|------------------------|--|
| All hydraulic            | Yes                    |  |
| Front spread             | 232" (5.9 m)           |  |
| Rear spread              | 237" (6.03 m)          |  |
| Max Outrigger weight     | 13,800 Kg (30,423 Lbs) |  |