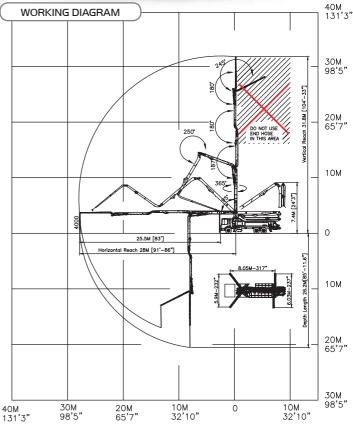

| BOOM SPECIFICATIONS                 |                      |
|-------------------------------------|----------------------|
| 4 section roll & fold (vert. reach) | 104'33" (31.8 m)     |
| Maximum horizontal reach            | 91'86" (28 m)        |
| Reach from front of truck           | 83' (25.5 m)         |
| Unfolding height                    | 24′ 3″ (7.4 m)       |
| Rotation                            | 370 degree           |
| Section articulation                | 92 / 180 / 250 / 245 |
| Proportional Boom                   | Yes                  |
| Delivery line                       | 5" (125 mm)          |
| 1st Section                         | 26'3" (8m)           |
| 2nd Section                         | 22′11″ (7 m)         |
| 3rd Section                         | 22'11" (7 m)         |
| 4th Section                         | 19′18″ (6 m)         |

| OUTRIGGER SPECIFICATIONS |                        |  |
|--------------------------|------------------------|--|
| All hydraulic            | Yes                    |  |
| Front spread             | 232" (5.9 m)           |  |
| Rear spread              | 237" (6.03 m)          |  |
| Max Outrigger weight     | 13,800 Kg (30,423 Lbs) |  |