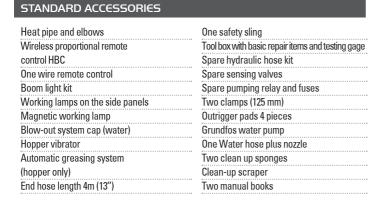

|
| Section articulation                | 92 / 180 / 250 / 245 |
| Proportional Boom                   | Yes                  |
| Delivery line                       | 5" (125 mm)          |
| 1st Section                         | 26'3" (8m)           |
| 2nd Section                         | 22′11″ (7 m)         |
| 3rd Section                         | 22'11" (7 m)         |
| 4th Section                         | 19′18″ (6 m)         |



| OUTRIGGER SPECIFICATIONS |                        |  |
|--------------------------|------------------------|--|
| All hydraulic            | Yes                    |  |
| Front spread             | 232" (5.9 m)           |  |
| Rear spread              | 237" (6.03 m)          |  |
| Max Outrigger weight     | 13,800 Kg (30,423 Lbs) |  |