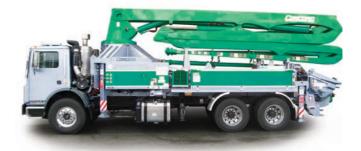

Perfect for commercial/residential work; compact footprint; 4 sections roll-n-fold with a 3rd section that can articulate up to 240°, 5 inch line, 170 cubic meters per hour.

| PUMP SPECIFICATIONS              |                                              |
|----------------------------------|----------------------------------------------|
| Maximum output (fully variable)  | 157 yd³/hr (120 m³/hr)                       |
| Concrete cylinder (hard chromed) | 9" x 70" (230 mm x 1800 mm)                  |
| Strokes per minute               | 28                                           |
| Concrete pressure (rod side)     | 1043 PSI (72 Bar)                            |
| Concrete pressure (head side)    | 1600 PSI (114 Bar)                           |
| Hopper capacity                  | 21 ft³ (600 liters)                          |
| S-Tube                           | 9" x 7" (230 mm x 180 mm)                    |
| Hydraulic pump                   | Rexroth A11VL0190                            |
| Cycling system                   | All hydraulic sensing w\ manual<br>overrides |
| Max. aggregate size              | 2 1/2" (65 mm)                               |